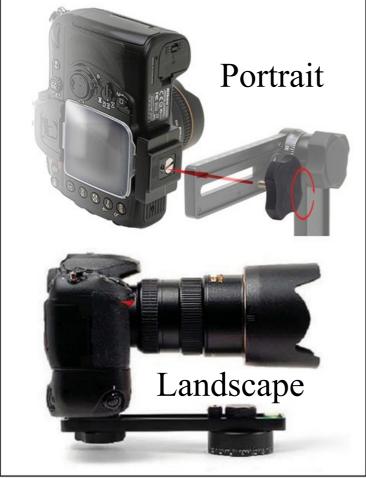

## **Features**

Combined specs:

- Weight: 735 gr (1 lb 10 oz).
- Folded size: 160 mm x 90 mm (6 1/4" x 3 1/2").
- Material: Anodized Aluminium.
- Base Color: Non-glare black.
- Load Limit: 3 kgs (7 lbs).

## **RD8 Rotator**

Mounting threads = 3/8 inch.

Diameter of 62 mm.

Height: 40 mm.

Premium quality aluminium alloy.

- Precision CNC machined components.
- Lubricated bearings for smooth rotation.
- Laser engraved markings.
- Detent interval can be changed quickly.
- Knob for locking rotation.
- Retainer wire so you don't lose the knobs.
- Small nadir footprint.
- Fine 2.5 degree rotation markings.



Only buy from "authorized resellers". If buying new from other than an "authorized reseller", no warranties or product support are included.

**Note.** Images shown are for illustrative purposes and may not reflect actual model parts.

Camera plate





## 8 selectable increments = no. of stops around

20 degrees = 18 stops 24 degrees = 15 stops 30 degrees = 12 stops 36 degrees = 10 stops 45 degrees = 8 stops 60 degrees = 6 stops 90 degrees = 4 stops 120 degrees = 3 stops

**Note**: This is a newer RD8 with different detent options than previous version shown in images.





Revised: November 2013 | © Nodal Ninja®