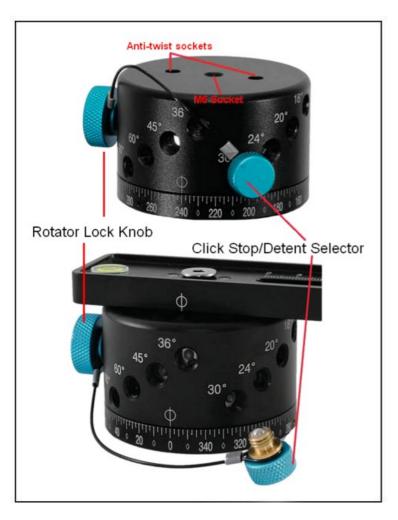

## **RD8 Rotator**

Mounting threads = 3/8 inch.

Diameter of 62 mm.

Height: 40 mm.

Premium quality aluminium alloy.

- Precision CNC machined components.
- Lubricated bearings for smooth rotation.
- Laser engraved markings.
- Detent interval can be changed quickly.
- Knob for locking rotation.
- Retainer wire so you don't lose the knobs.
- Small nadir footprint.
- Fine 2.5 degree rotation markings.

## 8 selectable increments = no. of stops around

20 degrees = 18 stops 24 degrees = 15 stops 30 degrees = 12 stops 36 degrees = 10 stops 45 degrees = 8 stops 60 degrees = 6 stops 90 degrees = 4 stops 120 degrees = 3 stops

**Note**: This is a newer RD8 with different detent options than previous version shown in images.

Revised: November 2013 | © Nodal Ninja®