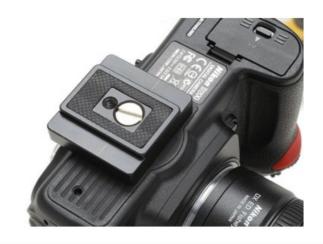

- Folded size: 160 mm x 90 mm (6 1/4" x 3 1/2").
- Material: Anodized Aluminium.
- Base Color: Non-glare black.
- Load Limit: 3 kgs (7 lbs).

## **RD8 Rotator**

Mounting threads = 3/8 inch.

Diameter of 62 mm.

Height: 40 mm.

Premium quality aluminium alloy.

- Precision CNC machined components.
- Lubricated bearings for smooth rotation.
- Laser engraved markings.
- Detent interval can be changed quickly.
- Knob for locking rotation.
- Retainer wire so you don't lose the knobs.
- Small nadir footprint.
- Fine 2.5 degree rotation markings.



Only buy from "authorized resellers". If buying new from other than an "authorized reseller", no warranties or product support are included.

**Note.** Images shown are for illustrative purposes and may not reflect actual model parts.

Camera plate





## 8 selectable increments = no. of stops around

20 degrees = 18 stops 24 degrees = 15 stops 30 degrees = 12 stops 36 degrees = 10 stops 45 degrees = 8 stops 60 degrees = 6 stops 90 degrees = 4 stops 120 degrees = 3 stops

**Note**: This is a newer RD8 with different detent options than previous version shown in images.





Revised: November 2013 | © Nodal Ninja®