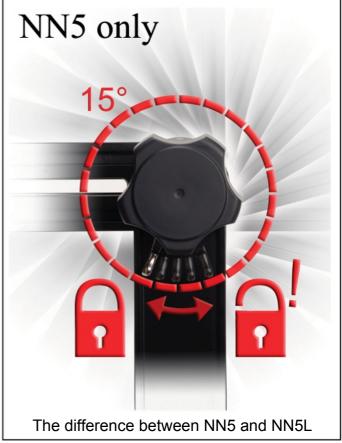

## **Features**

Combined specs:

- Weight: 995 gr (2 lb 3 oz).

- Folded size: 205 mm x 119 mm (4 3/4 x 8 1/4").

- Material: Anodized Aluminium.

- Base Color: Non-glare black.

- Load Limit: 10 kgs (22 lbs).

- Upper Arm 15 degree lock stops.