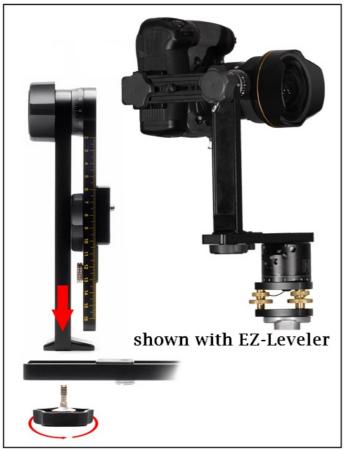

## **R-D12 Rotator**

Mounting threads = 3/8 inch. Diameter of 62 mm, height: 49 mm. Premium quality aluminium alloy.

- Precision CNC machined components.

- Lubricated bearings for smooth rotation.

- Laser engraved markings.

- Detent interval can be changed quickly.

- Knob for locking rotation.

- Retainer wire so you don't lose the

knobs.- Small nadir footprint.

- Fine 2.5 degree rotation markings.