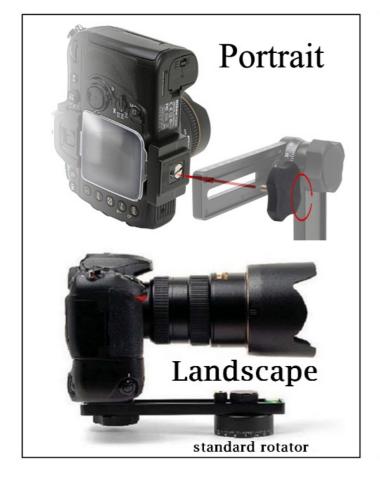

## **Features**

Combined specs:

- Weight: 995 gr (2 lb 3 oz).

- Folded size: 205 mm x 119 mm (4 3/4 x 8 1/4").

- Material: Anodized Aluminium.

- Base Color: Non-glare black.

- Load Limit: 10 kgs (22 lbs).

- Upper Arm 15 degree lock stops.