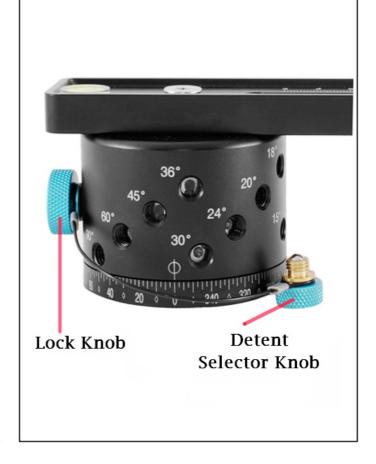

- Detent interval can be changed quickly.

- Knob for locking rotation.

- Retainer wire so you don't lose the

knobs.- Small nadir footprint.

- Fine 2.5 degree rotation markings.

## 12 selectable increments = no. of stops around

7.5 degrees = 48 stops

10 degrees = 36 stops

12 degrees = 30 stops

15 degrees = 24 stops

18 degrees = 20 stops

20 degrees = 18 stops

24 degrees = 15 stops

30 degrees = 12 stops

36 degrees = 10 stops

45 degrees = 8 stops

60 degrees = 6 stops

90 degrees = 4 stops