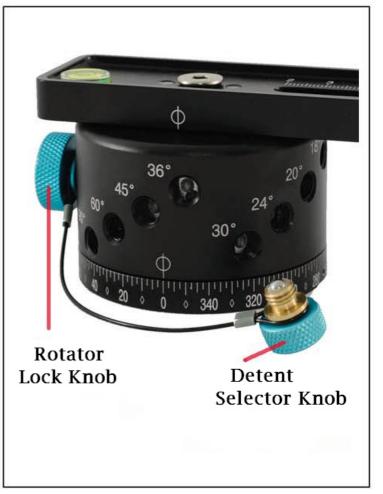

## **RD8** Rotator

Mounting threads = 3/8 inch. Diameter of 62 mm. Height: 40 mm.

Premium quality aluminium alloy.

- Precision CNC machined components.
- Lubricated bearings for smooth rotation.
- Laser engraved markings.
- Detent interval can be changed quickly.
- Knob for locking rotation.
- Retainer wire so you don't lose the knobs.
- Small nadir footprint.
- Fine 2.5 degree rotation markings.

## 8 selectable increments = no. of stops around

- 20 degrees = 18 stops
- 24 degrees = 15 stops
- 30 degrees = 12 stops
- 36 degrees = 10 stops
- 45 degrees = 8 stops
- 60 degrees = 6 stops
- 90 degrees = 4 stops
- 120 degrees = 3 stops

**Note**: This is a newer RD8 with different detent options than previous version shown in images.

Revised: September 2013 | © Nodal Ninja®