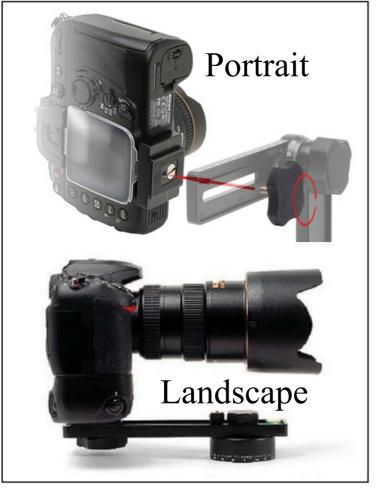

## Features

Combined specs:

- Weight: 947 gr (2 lb 1.5 oz).
- Folded size: 205 mm x 110 mm (4 1/4 x 8 1/4").
- Material: Anodized Aluminium.
- Base Color: Non-glare black.
- Load Limit: 10 kgs (22 lbs).
- Upper Arm 15 degree lock stops.