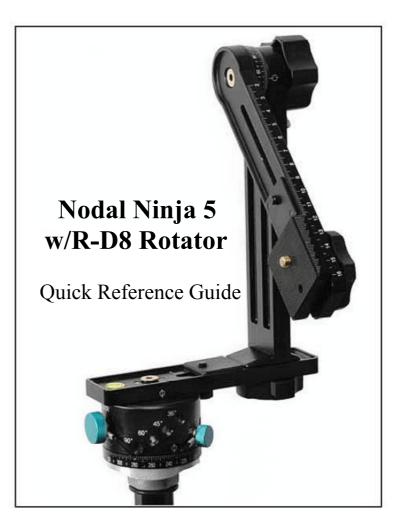

## Nodal Ninja 5 w/R-D8 Rotator Spherical Panoramic Tripod Head

Quick Reference Guide

For complete manual visit: www.NodalNinja.com

For support visit: www.NodalNinja.com/forum

For videos visit: youtube.com/nodalninja

## Features

Combined specs:

- Weight: 947 gr (2 lb 1.5 oz).
- Folded size: 205 mm x 110 mm (4 1/4 x 8 1/4").
- Material: Anodized Aluminium.
- Base Color: Non-glare black.
- Load Limit: 10 kgs (22 lbs).
- Upper Arm 15 degree lock stops.

## **RD8** Rotator

Mounting threads = 3/8 inch. Diameter of 62 mm. Height: 40 mm.

Premium quality aluminium alloy.

- Precision CNC machined components.
- Lubricated bearings for smooth rotation.
- Laser engraved markings.
- Detent interval can be changed quickly.
- Knob for locking rotation.
- Retainer wire so you don't lose the knobs.
- Small nadir footprint.
- Fine 2.5 degree rotation markings.