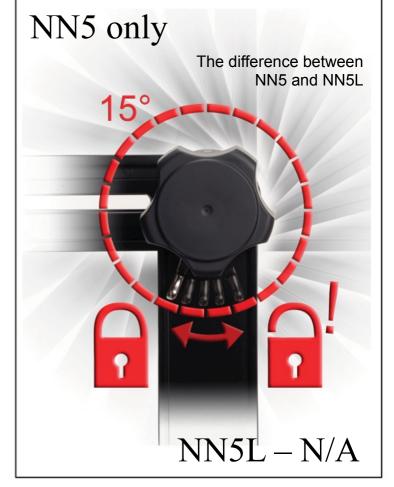

## Features

Combined specs:

- Weight: 947 gr (2 lb 1.5 oz).
- Folded size: 205 mm x 110 mm (4 1/4 x 8 1/4").
- Material: Anodized Aluminium.
- Base Color: Non-glare black.
- Load Limit: 10 kgs (22 lbs).
- Upper Arm 15 degree lock stops.