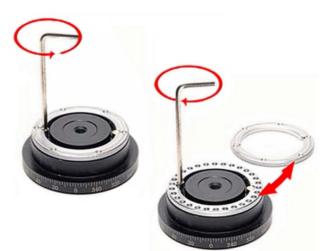

## Nodal Ninja 4 - Quick Reference Guide

Lower rotator: tension knob and lock knob.

Using the hex key loosen the inner hex screw enough to release detent ring.

Fits all tripod heads - uses both 3/8" & 1/4" thread mount adapter.