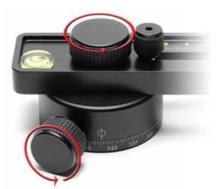

## Nodal Ninja 4 - Quick Reference Guide

Lower rotator: tension knob and lock knob.

Using the hex key loosen the inner hex screw enough to release detent ring.

Fits all tripod heads - uses both 3/8" & 1/4" thread mount adapter.