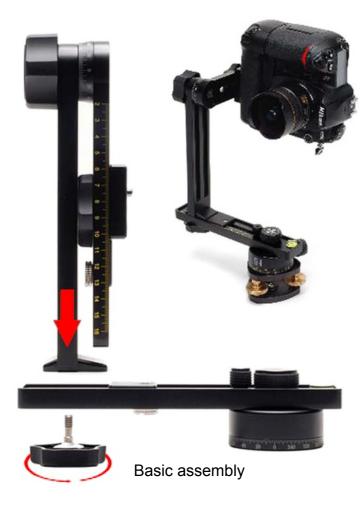

## Nodal Ninja 4 - Quick Reference Guide

Lower rotator: tension knob and lock knob.

Using the hex key loosen the inner hex screw enough to release detent ring.

Fits all tripod heads - uses both 3/8" & 1/4" thread mount adapter.