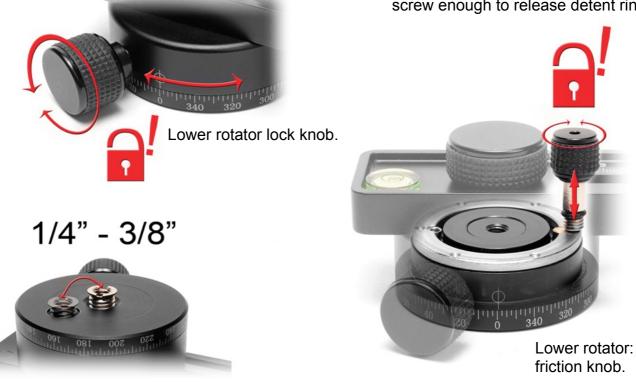

## Nodal Ninja 4 - Quick Reference Guide

Lower rotator: tension knob and lock knob.

Using the hex key loosen the inner hex screw enough to release detent ring.

Fits all tripod heads - uses both 3/8" & 1/4" thread mount adapter.