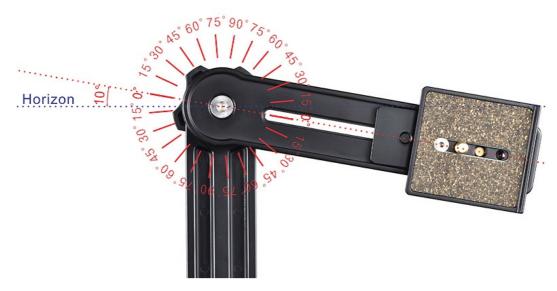

## Nodal Ninja 4 - Quick Reference Guide

Lower rotator: tension knob and lock knob.

Using the hex key loosen the inner hex screw enough to release detent ring.

Fits all tripod heads - uses both 3/8" & 1/4" thread mount adapter.

The upper rotator can be installed with an offset of +/- 5, 7.5, or 10 degree from the horizon, making it perfect for single row spherical panoramas with various fisheye lenses.

Only buy from "authorized resellers". If buying new from other than an "authorized reseller", no warranties or product support are included.