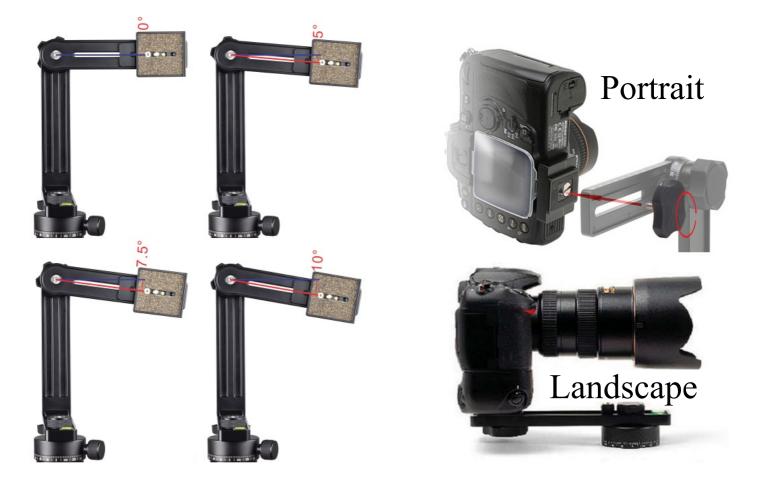

The upper rotator can be installed with an offset of +/- 5, 7.5, or 10 degree from the horizon, making it perfect for single row spherical panoramas with various fisheye lenses.

Only buy from "authorized resellers". If buying new from other than an "authorized reseller", no warranties or product support are included.