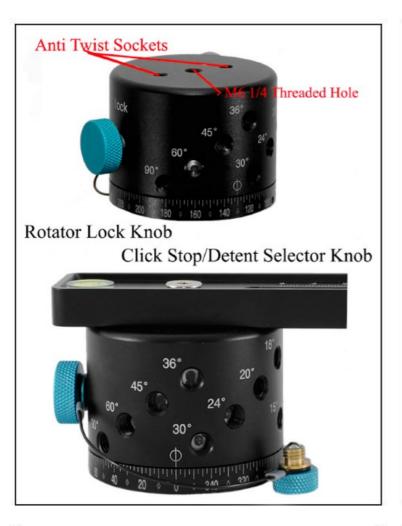

## **R-D12 Rotator**

Mounting threads = 3/8 inch.

Diameter of 62 mm.

Height: 49 mm.

Premium quality aluminium alloy.

- Precision CNC machined components.
- Lubricated bearings for smooth rotation.
- Laser engraved markings.
- Detent interval can be changed quickly.
- Knob for locking rotation.
- Retainer wire so you don't lose the knobs.
- Small nadir footprint.
- Fine 2.5 degree rotation markings.

## 12 selectable increments = no. of stops around

7.5 degrees = 48 stops 10 degrees = 36 stops 12 degrees = 30 stops 15 degrees = 24 stops 18 degrees = 20 stops 20 degrees = 18 stops 24 degrees = 15 stops 30 degrees = 10 stops 36 degrees = 10 stops

45 degrees = 8 stops 60 degrees = 6 stops 90 degrees = 4 stops

Revised: November 2013 | © Nodal Ninja®