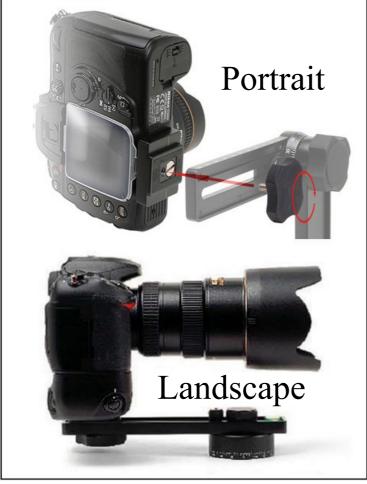

## **Features**

Combined specs:

- Weight: 775 gr (1 lb 11 oz).
- Folded size: 160 mm x 90 mm (6 1/4" x 3 1/2").
- Material: Anodized Aluminium.
- Base Color: Non-glare black.
- Load Limit: 3 kgs (7 lbs).

## **R-D12 Rotator**

Mounting threads = 3/8 inch.

Diameter of 62 mm.

Height: 49 mm.

Premium quality aluminium alloy.

- Precision CNC machined components.
- Lubricated bearings for smooth rotation.
- Laser engraved markings.
- Detent interval can be changed quickly.
- Knob for locking rotation.
- Retainer wire so you don't lose the knobs.
- Small nadir footprint.
- Fine 2.5 degree rotation markings.



Only buy from "authorized resellers". If buying new from other than an "authorized reseller", no warranties or product support are included.

**Note.** Images shown are for illustrative purposes and may not reflect actual model parts.

Camera plate





## 12 selectable increments = no. of stops around

7.5 degrees = 48 stops 10 degrees = 36 stops 12 degrees = 30 stops 15 degrees = 24 stops 18 degrees = 20 stops 20 degrees = 18 stops 24 degrees = 15 stops 30 degrees = 10 stops 36 degrees = 10 stops

45 degrees = 8 stops 60 degrees = 6 stops 90 degrees = 4 stops





Revised: November 2013 | © Nodal Ninja®